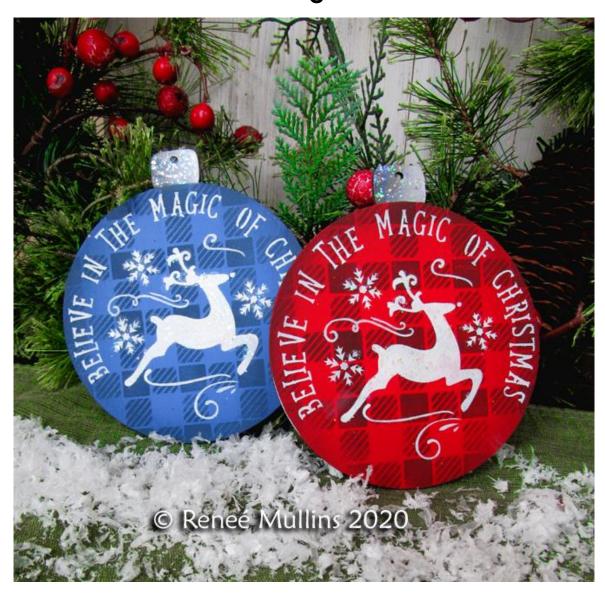

# "Believe In The Magic Of Christmas"

**PALETTE: DecoArt Americana** 

True Red Antique Maroon Blue Harbor Deep Midnight Blue

**ADDITIONAL SUPPLIES:** 4.25" Round Ornament Believe in the Magic Stencil

Slate Grey Zinc Titanium White
\*Galaxy Glitter (Ice Comet)

Small Buffalo Check Stencil 1/8" Satin Ribbon DecoArt Matte Spray Finisher/Sealer

### **INSTRUCTIONS**

**RED:** Basecoat the ornament with True Red. Shade around the edge of the round ornament with Antique Maroon. Stencil the background using the Small Buffalo Check Stencil and Antique Maroon.

**BLUE:** Basecoat the ornament with Blue Harbor. Shade around the edge of the round ornament with Deep Midnight Blue. Stencil the background using the Small Buffalo Check Stencil and Deep Midnight Blue.

Align the "Believe In The Magic of Christmas" stencil onto the ornament and stencil with Titanium White.

Basecoat the ornament cap with Slate Grey. Highlight the right side with Titanium White and shade the left side with Zinc.

# **ADD SPARKLE**

With the Galaxy Glitter (Ice Comet), apply to the ornament cap and the reindeer to give sparkle. With the chisel edge of a flat brush, dab some of the Galaxy Glitter onto the snowflakes. I usually apply one coat, let dry, and apply a second coat for more sparkle.